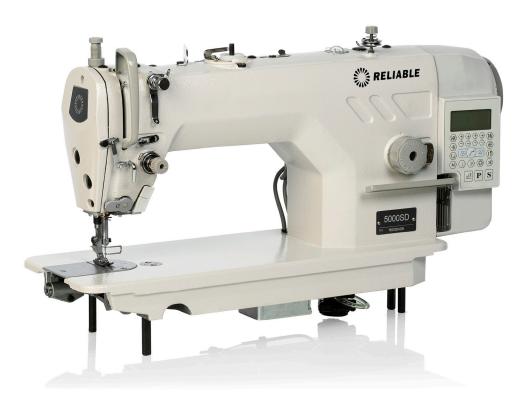

# **5000SD**

# SINGLE NEEDLE LOCKSTITCH, DROP FEED WITH DIRECT DRIVE

# THREAD TRIMMING & NEEDLE POSITIONING

The 5000SD single needle, drop feed sewing machine adds advanced functionality with a direct drive servo motor, automatic thread trimming, back tack functions and stitch programming features.

### **FEATURES**

- Built-in direct drive servo motor
- Needle positioning (up/down)
- Built-in LED light
- Heavy-duty K-legs and table
- Built-in bobbin winder with thread cutter
- Tool kit, drawer and thread stand included
- Individually tested and sewn-off before shipping