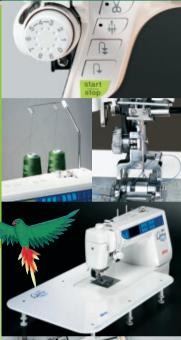

#### TECHNICAL FEATURES

Integrated adjustable feeding (I.A.F.) - NEW

Differential adjustment by dial - NEW

Long arm offers large sewing surface - 22.5cm

Built-in needle threader

Stitch chart with clip board

Retractable thread guide for 2 industrial thread cones

Adjustable sewing speed up to 1000 stitches/minute

Additional presser foot clearance

Rotary horizontal hook with transparent bobbin cover

Independent bobbin winding with automatic declutch

Manual adjustment of tension, indicated on LCD

Strong needle penetration on all fabrics

Fine adjustment

Knee lifter

Guidelines on the needle plate, with indications in mm and Inch

Perfect start angle lines

Drop feed dog

Foot control with retractable cord

#### INTEGRATED ADJUSTABLE FEEDING

Thanks to a drop feed dog, the new Elna 7300 keeps the fabric moving smoothly.

More than 126 stitches visible at a glance.

A key enables you to change the original size of the satin stitch without changing its density.