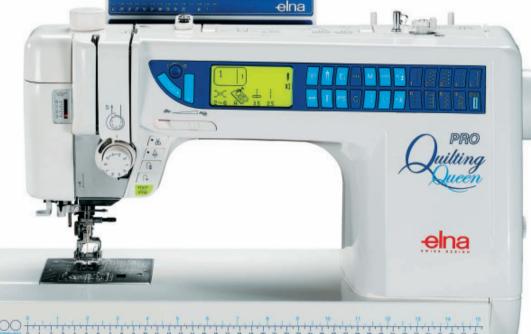

# The new Elna 7300: complete freedom to create.

You'll find the Elna 7300 brings a whole new inspiration to the vistas of your imagination. With a panorama of 126 stitches, from the simplest to the most grandiose, your creative nature will flourish. Before your very eyes, you'll bring to life the embroidery and guilt designs you've always dreamed of. In just a few minutes, you'll see an arabesque take shape, a festoon develop or a design motif