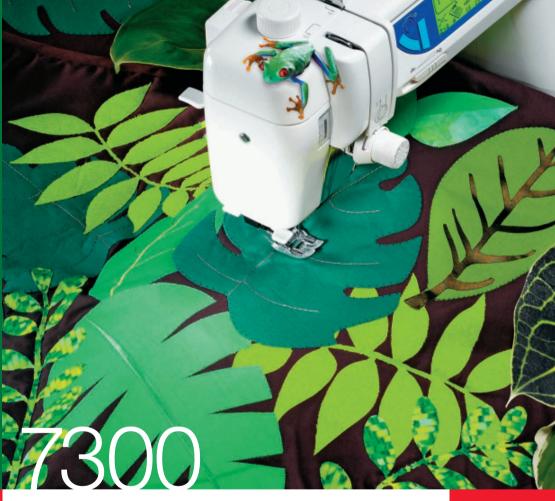

# The new Elna 7300: complete freedom to create.

You'll find the Elna 7300 brings a whole new inspiration to the vistas of your imagination. With a panorama of 126 stitches, from the simplest to the most grandiose, your creative nature will flourish. Before your very eyes, you'll bring to life the embroidery and guilt designs you've always dreamed of. In just a few minutes, you'll see an arabesque take shape, a festoon develop or a design motif

Whether it's a simple detail or a sophisticated creation, the Elna 7300 is naturally gifted to explore with you all kinds of new and unknown possibilities... you'll see your wildest creativity flourish.