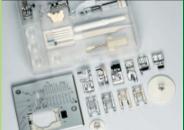

### STORAGE AND ACCESSORIES

Storage box for accessories
Specialty feet for the quilter – such as the new walking foot, patchwork foot, 1/4 Inch foot, open toe embroidery and darning foot, open toe satin stitch foot, quilt guide, straight stitch needle plate.