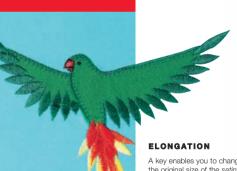

Edit kev

Start/Stop key

Automatic and programmable thread cutter

Programmable up/down needle key

Auto-lock key and memory auto-lock key

Reverse key

Face-to-face and mirror key

Elongation of satin stitches up to 5 times original length

#### INTEGRATED ADJUSTABLE FEEDING

Thanks to a drop feed dog, the new Elna 7300 keeps the fabric moving smoothly.

More than 126 stitches visible at a glance.

A key enables you to change the original size of the satin stitch without changing its density.