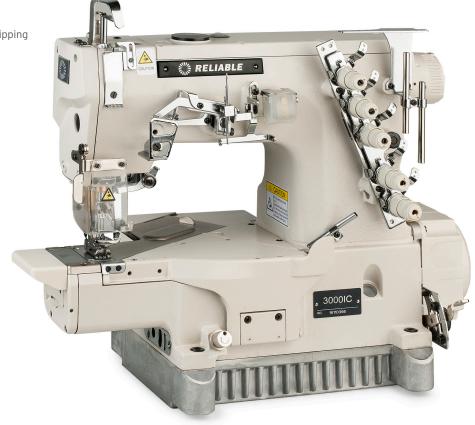

# 3000IC

### THREE NEEDLE COVERSTITCH SEWING MACHINE

# **COVERSEAMING MADE EASY**

For applications that require a cylinder bed, the Reliable 3000IC produces a quality hem or coverseam finish at an attractive price. The 3000IC features a built-in 550W servomotor that generates powerful torque to get the job done.

# **VERSATILITY**

The 3000IC offers hemming or coverseaming with 3 needles with a true interlock look or alternatively by removing the middle needle you can have a 2 needle hem. With the 3000IC, the choice is yours.