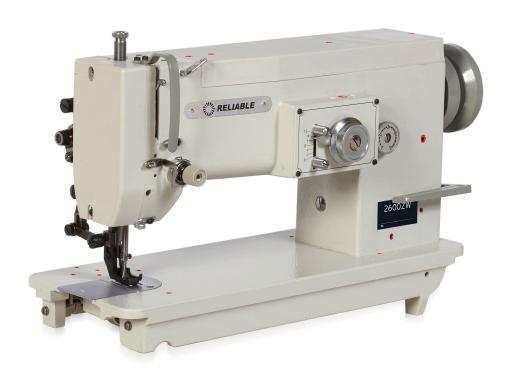

# **2600ZW**

## SINGLE NEEDLE LOCKSTITCH ZIG-ZAG, WALKING FOOT

For heavier zig-zag sewing we recommend the 2600ZW (compound feed) lockstitch machine. Top and bottom feed, and a higher foot lift allows the 2600ZW to sew from medium to heavy weight fabric.

## **QUALITY YOU CAN COUNT ON**

For sewing sails, leather, canvas, and synthetics, the 2600ZW with stitch width up to 10 mm offers the whole package. Low noise and vibration design, outstanding build quality (Made in Taiwan) and reliability and the industries #1 DC servomotor.