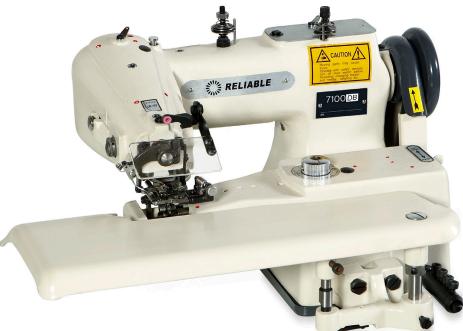

# **7100DB**

HEAVY-DUTY DRAPERY BLINDSTITCH FOR DRAPERY WORKROOMS

#### DRAPERY BLINDSTITCH WITH SKIP-STITCH

For sewing medium to heavy fabric, with or without blackout, we recommend the 7100DB. Where productivity, durability and stitch quality are your requirements, the 7100DB will not disappoint.

## QUALITY YOU CAN COUNT ON

Specially set up for drapery hemming, the 7100DB with "thread nipping device" (to allow easier removal of the hemmed fabric) and heavy-duty fittings (so even the thickest fabrics feed easily) offers the whole package.

## FEATURES

- Plunger drop for less vibration
- Adjustable stitch penetration
- SewQuiet DC servomotor
- ÜberLight LED light
- Instruction/parts manual included
- Tool kit and thread stand included
- Individually tested and sewn-off before shipping