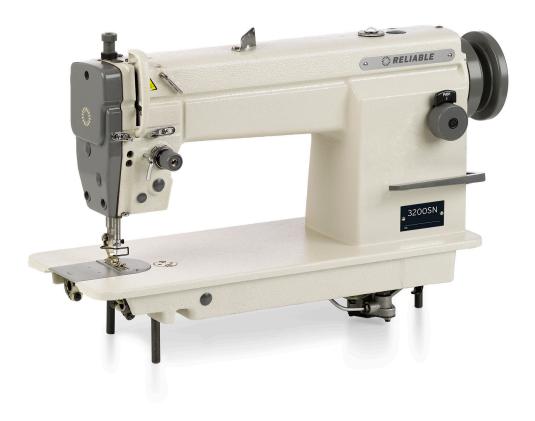

# 3200SN

SINGLE NEEDLE LOCKSTITCH, NEEDLE FEED

#### SINGLE NEEDLE LOCKSTITCH, NEEDLE FEED

When sewing multiple ply's of fabric together, or for top stitching; if the fabric is slippery, or if puckering is an issue, the 3200SN is the right machine for the job. It is suitable for sewing from light to medium weight fabric.