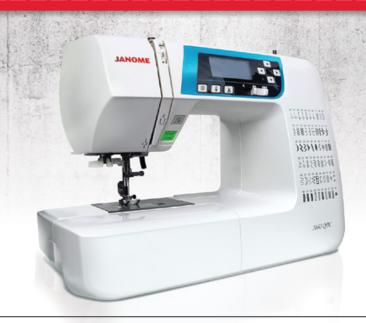

## 3160 QDC COMPUTERIZED SEWING / QUILTING

ONE-HAND™ NEEDLE THREADER

PUSH BUTTON THREAD TRIM

PAIRS WITH THE 4DLB SERGER

Key Features Exclusive slow start and slow stop function, patented needle plate with increased number of markings, auto-lock pattern completion key, fast LCD navigation

- 60 Stitches over 6 categories
- 6 Buttonholes, darning and eyelet
- Max. zigzag width: 7 mm
- · 4 mm Reverse stitch
- · Automatic thread trimming
- · Horizontal rotary hook
- · Full size, yet 12 pounds
- · Extended free arm
- · LCD screen with backlight
- Foot pressure adjustment

- SFS+ feed system
- · Drop feed dog with lever
- · Start/stop, needle up/down
- Built-in, One-hand™ needle threader
- · 8 Accessory feet
- · Hard cover

BONUS: Quilting kit and extension table

**JANOME**