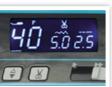

- 60 Stitches over 6 categories
- 6 Buttonholes, darning and eyelet
- Max. zigzag width: 7 mm
- · 4 mm Reverse stitch
- · Automatic thread trimming
- · Horizontal rotary hook
- · Full size, yet 12 pounds
- · Extended free arm
- · LCD screen with backlight
- Foot pressure adjustment