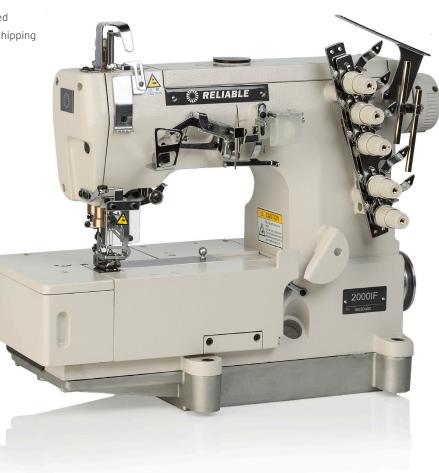

# 2000IF

THREE NEEDLE COVERSTITCH SEWING MACHINE

#### COVERSEAMING MADE EASY

The Reliable 2000IF produces a quality hem or coverseam finish at an attractive price with the industries best SewQuiet 6000SM servomotor.

## VERSATILITY

The 2100IF offers hemming or coverseaming with 3 needles with a true interlock look or alternatively by removing the middle needle you can have a 2 needle hem. With the 2000IF, the choice is yours.

#### FEATURES

- Lower looper with micro adjuster
- SewQuiet DC servomotor
- UberLight LED light
- Heavy-duty K-legs and table
- Instruction/parts manual included
- Tool kit, drawer and thread stand included
- Individually tested and sewn-off before shipping