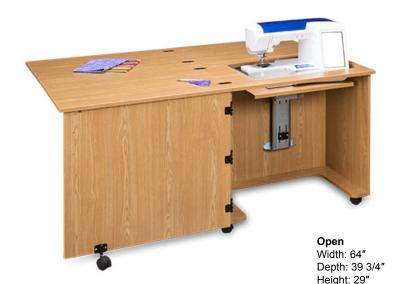

## Compact Quilters Sewing Machine Cabinet-810Q

Closed

Width: 33 5/8" Depth: 21 3/4"

Width: 24" Depth: 12 1/2" Height: 30 1/2"

Machine Opening

**Product Information** 

The best quality compact sewing machine cabinet for quilters and sewers. This piece of furniture provides extra support for quilts and large sewing projects by raising the already installed leaf in the back. This piece of furniture features a wider cabinet design that accommodates the larger guilting, embroidery and sewing machines made today.

All hinges are flush with the top surface, meaning no snags on fabrics or quilts. This model comes with the quality German made Rudersburg Lift to raise and lower your machine to the desired position for quilting, sewing or embroidery and even all the way to the bottom to close the cabinet when not in use.