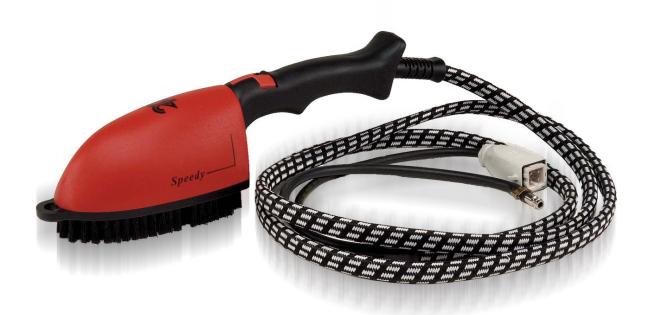

## TURBO CHARGE YOUR STEAMING

The 3800IA/3850IA is a heated (500W) steam brush that delivers impressive volumes of dry steam. It can be hooked up to our 7500IS steam boiler or your steam source of choice.

## **EASY TO USE**

The 3800IA/3850IA has a comfortable molded handle and is very easy to use. It's comfortable to hold in the vertical position, making it the ideal choice for all kinds steaming applications including distribution centers, clothing stores, and auto/home upholstery.

## **FEATURES**

- Ergonomic handle
- Plugs into pro series boilers
- High pressure steam
- Bristles help remove wrinkles
- Hook to hang brush
- 8.5' steam hose

| ELECTRICAL           | 120V = 3800IA     |
|----------------------|-------------------|
|                      | 220V = 3850IA     |
| POWER CONSUMPTION    | 500 watts         |
| STEAM CONNECTOR TYPE | Quick release     |
| CORD LENGTH          | 7.2' - 2.2 m      |
| NET WEIGHT           | 2.5 lb - 1.13 kg  |
| SHIPPING WEIGHT      | 2.9 lb - 1.31 kg  |
| PRODUCT DIMENSIONS   | 16" x 3.25" 4"    |
| SHIPPING DIMENSIONS  | 16.2" x 4.5" x 4" |
| COUNTRY OF ORIGIN    | Italy             |
| WARRANTY             | Limited 1 year    |