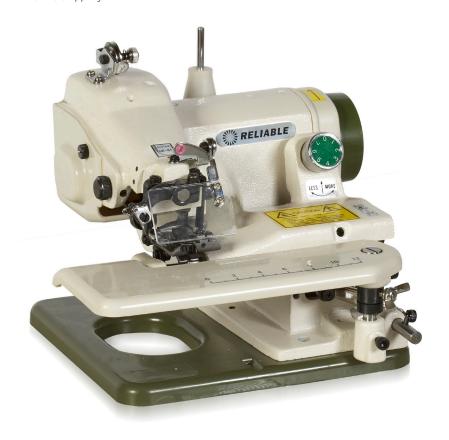

# **700SB**

### PORTABLE BLINDSTITCH MACHINE - MADE IN TAIWAN

# PORTABLE BLINDSTITCH

For small hemming jobs we recommend the 700SB. Having a portable blindstitch is a great time saver versus doing it by hand. With the skip stitch feature and the adjustable stitch penetration dial, you can easily fine tune from fine to medium weight fabrics.

# **QUALITY YOU CAN COUNT ON**

For hemming pants, skirts, and dresses, the 700SB with all metal casting offers the whole package. Low noise and vibration design, outstanding build quality (Made in Taiwan) and reliability.

# **FEATURES**

- Adjustable stitch penetration
- Needle eye guard
- Plunger drop for less vibration
- Swing away plate
- Instruction/parts manual included
- Tool kit and thread stand included
- Individually tested and sewn-off before shipping