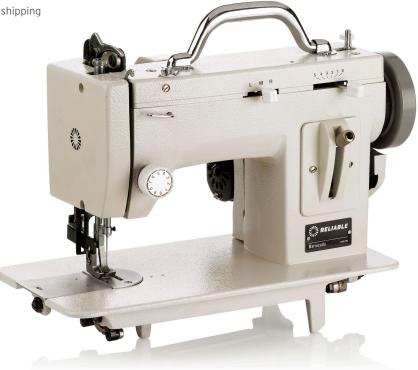

# BARRACUDA 200ZW

PORTABLE SINGLE NEEDLE LOCKSTITCH ZIG-ZAG, WALKING FOOT

#### MEET THE BARRACUDA

The Barracuda zig-zag and straight stitch portable walkingfoot machine is remarkably versatile. Designed for boat owners, hobbyists, and small businesses, the Barracuda is ideal for medium- to heavy-weight sewing jobs.

# SMALL SIZE, BIG PERFORMANCE

With a stitch quality comparable to an industrial machine, even 8 layers of Sunbrella Plus is no match for the Barracuda. With top and bottom feeding, it produces a perfect, even stitch, even when sewing over challenging materials.