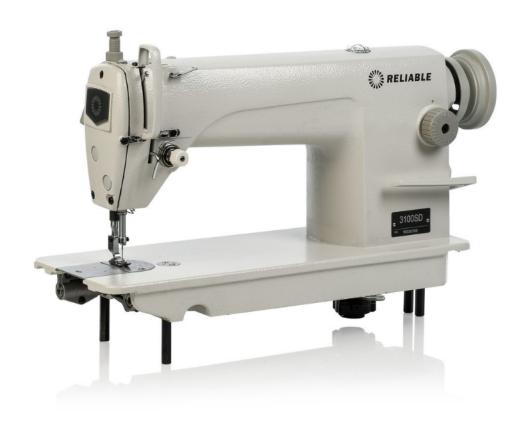

## 3100SD DROP FEED

**SEWING MACHINE** 

**PRODUCT SPECIFICATIONS** 

The most common type of industrial sewing machine in the world is the single needle, drop feed lockstitch. It can sew from light to medium weight fabric, and has hundreds of optional feet and attachments available for it.

There are many single needle machines to choose from.

The 3100SD offers the whole package. Low noise and vibration design, outstanding build quality and reliability and the industries #1 DC servomotor.

## FEATURES COMPLETE WITH MOTOR, STAND AND LIGHT

- 5,500-RPM high-speed operation
- Automatic lubrication with pump
- Instruction / parts manual included
- Tool kit, drawer, thread stand included
- Individually tested and sewn-off before shipping