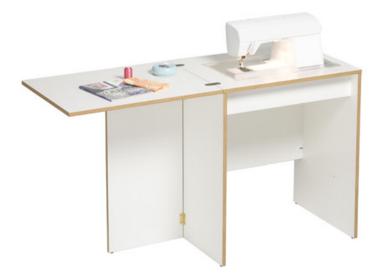

## Basic Sewing Machine Desk Cabinet – 100

| Open            | Closed          | Machine Opening |
|-----------------|-----------------|-----------------|
| Width: 52"      | Width: 26"      | Width: 19 7/8"  |
| Depth: 19 7/8"  | Depth: 19 7/8"  | Depth: 11 3/8"  |
| Height: 29 3/4" | Height: 30 3/8" |                 |

## **Product Information**

This sewing machine desk cabinet is for the budget minded. The Model 100 Sylvia cabinet comes knocked down in one box with the easy-to-follow assembly instructions and everything you need.

Some of the features of this model include a leaf with extra space for sewing support, flush-mounted hinges so fabrics won't be snagged and it fits most free-arm machines with an optional insert.