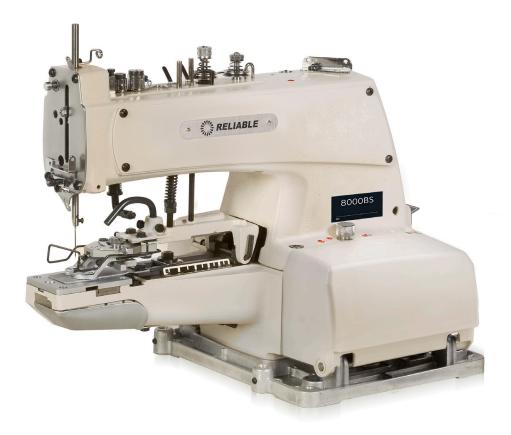

# 8000BS

AUTOMATIC CHAINSTITCH BUTTON SEWER

### **SEWS BUTTONS... FAST**

There's no need to sew a but- ton by hand or with a manual machine when you have the speedy 8000BS chain-stitch button sewer. It sews a 2 or a 4-hole button and is suitable for apparel production, dry cleaning and laundry applications.

#### QUALITY YOU CAN COUNT ON

For sewing buttons on all types of garments, the 8000BS with automatic thread trimmer, button line selector and an 8 or 16 stitch setting adjustment offers the whole package. Low noise and vibration design, and outstanding build quality; made in Taiwan.