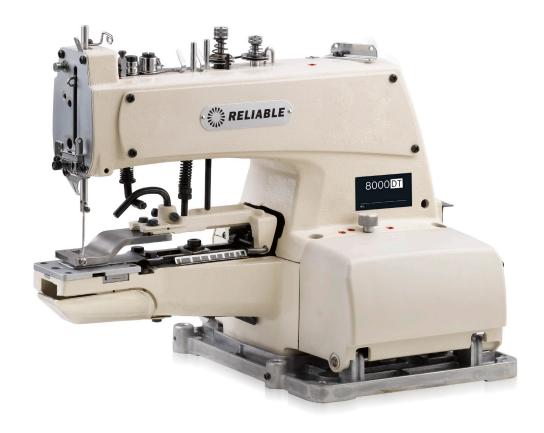

# 8000DT

### **AUTOMATIC CHAINSTITCH DRAPERY TACKER**

Sewing a 3/4 " drapery pleat has been virtually impossible with all but the lightest fabrics until now. We've modified the head and installed the remarkable SewQuiet 5000 DC servomotor for the extra torque required to tack heavy fabrics

# **QUALITY YOU CAN COUNT ON**

For tacking on all types of drapery work, the 8000DT with automatic thread trimmer and 8 or 16 stitch setting adjustment offers the whole package. Low noise and vibration design, and outstanding build quality; made in Taiwan.

### **FEATURES**

- SewQuiet DC servomotor
- ÜberLight LED light
- Heavy-duty K-legs and table
- Instruction/parts manual included
- Tool kit, drawer and thread stand included
- Individually tested and sewn-off before shipping