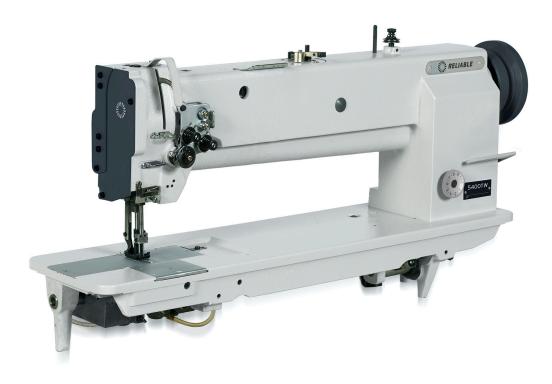

# 18" TWO NEEDLE LONG ARM, WALKING FOOT

For medium to heavy weight fabric that requires a longer bed plate and two needles, we recommend the 5400TW with top and bottom feed a high-pressure foot lift and a longer stitch length.

## **QUALITY YOU CAN COUNT ON**

For sewing leather, upholstery, canvas, and synthetics, the 5400TW with safety clutch, drop in bobbin and automatic oiling offers the whole package. Low noise and vibration design, outstanding build quality and reliability.

### **FEATURES**

- · Large capacity hook
- Safety clutch
- SewQuiet DC servomotor
- Heavy-duty K-legs and table
- Instruction/parts manual included
- Tool kit, drawer and thread stand included
- Individually tested and sewn-off before shipping