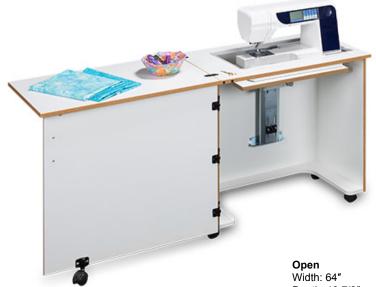

## **Product Information**

Best Compact sewing machine cabinet by Sylvia Design Sewing Furniture. Enjoy the wider design of the model 810 and the way it accommodates the larger sewing, quilting, and embroidery machines that are manufactured today. This cabinet is compact and easy to move with commercial grade locking casters. The hinges are flush mounted so your projects never get snagged and your centered right in front of the needle so your always in a comfortable position for sewing, even at long stretches at a time.

This cabinet also has the German made Rudersburg 3 position lift for raising and lowering your machine with ease. The machine can be lowered all the way to the bottom and the cabinet completely closed when not in use.