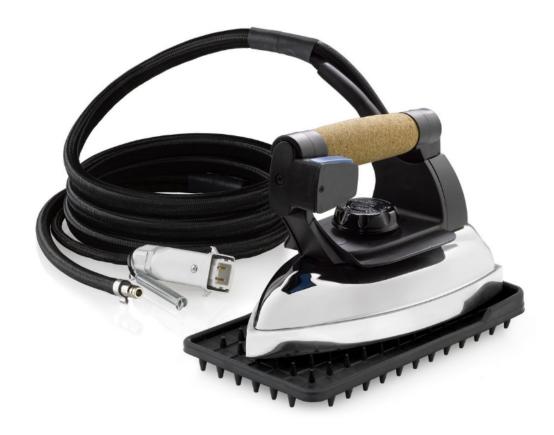

## **COMMERCIAL STEAM IRON**

**PRODUCT SPECIFICATIONS** 

For drapery workrooms and garment production. To get professional quality results you need a professional quality iron made with components that will endure the rigours of commercial use. The 2250IR iron is designed to provide quality dry steam, and with its cork handle is comfortable to use for long periods of time.

The 2250IR uses a die-cast aluminum plate with 32 separate steam chambers, which eliminates condensation even when used with an extra long steam hose. A manual reset thermal fuse, and thermostat with heavy-duty round riveted points ensures safety and longevity.

## FEATURES 110V/120V 800W ELEMENT

- 3.9 lb iron
- 11.5' long steam hose
- Quick-release steam plug
- 4-pin electrical connection
- Silicone iron rest