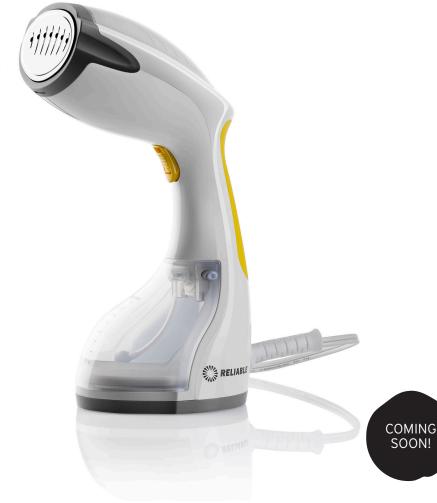

# DASH 100GH

#### HAND-HELD GARMENT STEAMER

## POWERFUL. PORTABLE. GARMENT CARE.

The Dash 100GH is a powerful lightweight garment steamer with the added functionality of a stainless steel soleplate for pressing touch ups. Generous volumes of dry steam are produced and delivered with a pump system to penetrate fabric safely and effectively. Can be refilled while in use for limited downtime. Just add water!

## **FEATURES**

- Soft touch handle
- Steam pump
- Locking mechanism for continuous steam
- Ideal travel companion
- Auto-shut off
- Less than 2.5 lbs
- 8.2 foot electrical cord

| ELECTRICAL          | 110 V               |
|---------------------|---------------------|
| WATER CAPACITY      | 1.1 cups - 260 ml   |
| WATTAGE             | 1200W               |
| ELEMENTS            | 1                   |
| STEAM VOLUME        | 20 g per minute     |
| POWER CONSUMPTION   | 10 amps             |
| CORD LENGTH         | 8.2'                |
| NET WEIGHT          | 2.4 lb - 1.1 kg     |
| SHIPPING WEIGHT     | 4.5 lb - 2 kg       |
| PRODUCT DIMENSIONS  | 6.1" x 4.3" x 10.7" |
| SHIPPING DIMENSIONS | 12.4" x 6.3" x 5.5" |
| COUNTRY OF ORIGIN   | China               |
| ELECTRICAL APPROVAL | cETLus              |
| WARRANTY            | 1 Year Limited      |