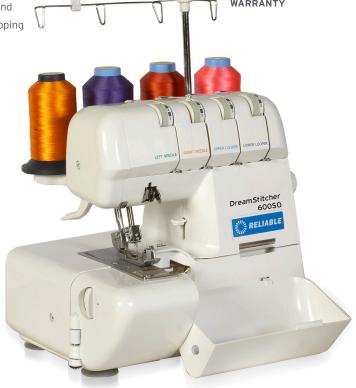

## DREAMSTITCHER 600S0

PORTABLE 2-3-4 THREAD OVERLOCK

PRODUCT SPECIFICATIONS

## A GREAT PERFORMER

The DreamStitcher 600SO portable serger is a great performer. 2-3-4 thread flexibility, robust design and build quality, easy to use threading, and a wonderful, smooth ride. Economical enough for home use, robust enough for light commercial use.

## **FEATURES**

- · Opens up for easy access to lower looper
- Differential feed for stretchy fabric
- Roll edge stitch
- Automatic thread trimmer
- Color coded threading
- Individually tested and sewn-off before shipping