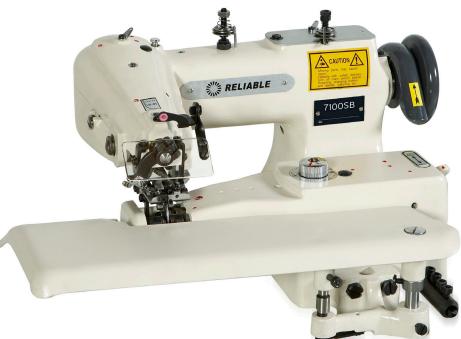

# **7100SB**

**BLINDSTITCH WITH SKIP STITCH** 

#### INDUSTRIAL BLINDSTITCH

The 7100SB is the sewing industry's benchmark for excellence when productivity, durability, and stitch quality are your requirements. Skip stitch and adjustable stitch penetration allow you to fine tune from fine silks up to medium weight woolens.

#### QUALITY YOU CAN COUNT ON

For hemming pants, skirts and dresses, the 7100SB with "thread nipping device" (to allow easier removal of the hemmed fabric) offers the whole package. Low noise and vibration design, outstanding build quality and reliability.

### FEATURES

- Plunger drop for less vibration
- Adjustable stitch penetration
- SewQuiet DC servomotor
- ÜberLight LED light
- Instruction/parts manual included
- Tool kit and thread stand included
- Individually tested and sewn-off before shipping