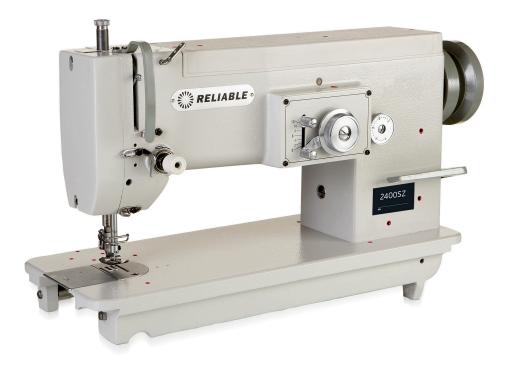

# 2400SZ

SINGLE NEEDLE HIGH SPEED LOCKSTITCH ZIG-ZAG, DROP FEED

### HIGH SPEED ZIG-ZAG

For higher speed zig-zag sewing, we recommend the 2400SZ. Because of the higher speed, it is best for sewing applications where productivity is important. It is suitable for sewing from light to medium weight fabric.

### QUALITY YOU CAN COUNT ON

For sewing appliqué, lighter canvas, and synthetics, the 2400SZ with stitch width up to 10 mm and a 15 mm foot lift offers the whole package. Low noise and vibration design, outstanding build quality (Made in Taiwan) and reliability.