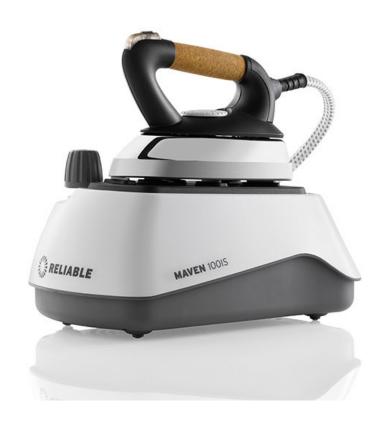

# **MAVEN** 100IS

#### LIGHTWEIGHT HOME IRONING STATION

### LIGHTWEIGHT + POWERFUL

Say goodbye to ironing fatigue! We've combined the latest advancements in iron technology (with the lightest iron ever made) with power of a 3.5 bar steam boiler.

## MORE IRONING, LESS WHINING!

Why not let the steam pressure do all the work? With the world's lightest iron, you can iron effortlessly while getting outstanding professional results.

### **FEATURES**

- · Lifetime boiler tank warranty
- 7-8 minute heat up time
- 3.5 cup water capacity
- 50 PSI operating pressure
- Lightweight 1.85 lb. iron
- Locking mechanism for continuous steam
- Steam-ready light
- Soleplate-ready light