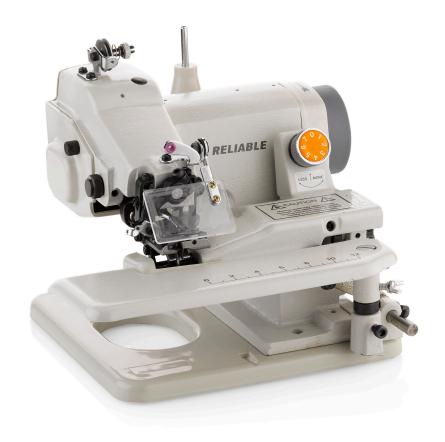

# PORTABLE BLINDSTITCH

Hem with confidence and ease. A portable blindstitch is a great time saver. With the skip stitch feature and the adjustable stitch penetration dial, it easily adjusts from fine to medium weight fabrics

# **QUALITY YOU CAN COUNT ON**

For hemming pants, skirts, and dresses, the 600SB with all metal casting offers the whole package. Low noise and vibration design, and Reliable dependability and quality.

#### **FEATURES**

- Adjustable stitch penetration
- Needle eye guard
- Plunger drop for less vibration
- Swing away plate
- Instruction/parts manual included
- Tool kit and thread stand included

| MAXIMUM SEWING SPEED                                       | 1,725 RPM                                                       |
|------------------------------------------------------------|-----------------------------------------------------------------|
| MAXIMUM HEM WIDTH                                          | 3.25"                                                           |
| STITCH LENGTH                                              | 0 - 7 mm                                                        |
| NEEDLE SYSTEM #                                            | 29BL                                                            |
| SKIP STITCH FUNCTION                                       | 1:1 - 2:1 true skip stitch                                      |
| FOOT PEDAL                                                 | Variable speed                                                  |
|                                                            | foot controller                                                 |
| EYE GUARD                                                  | Yes                                                             |
|                                                            |                                                                 |
| LUBRICATION                                                | Manual                                                          |
| LUBRICATION  CONSTRUCTION                                  | Manual All cast metal                                           |
|                                                            |                                                                 |
| CONSTRUCTION                                               | All cast metal                                                  |
| CONSTRUCTION NET WEIGHT                                    | All cast metal 24 lb - 10.9 kg                                  |
| CONSTRUCTION  NET WEIGHT  SHIPPING WEIGHT                  | All cast metal  24 lb - 10.9 kg  33 lb - 15 kg                  |
| CONSTRUCTION  NET WEIGHT  SHIPPING WEIGHT  HEAD DIMENSIONS | All cast metal  24 lb - 10.9 kg  33 lb - 15 kg  13" x 12" x 10" |