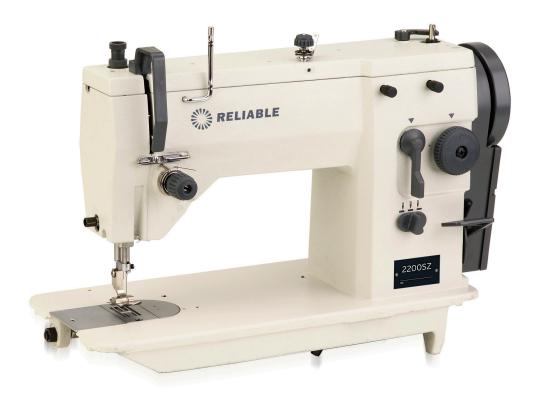

# 2200SZ

### SINGLE NEEDLE LOCKSTITCH ZIG-ZAG, DROP FEED

## **#1 ZIG-ZAG MODEL**

The 2200SZ is the industry standard for light- to mediumduty zig-zag and straight sewing. 2200SZ's are used in homes, schools, for appliqué work, and in industrial applications.

#### **FEATURES**

- Memory and needle bar lock
- SewQuiet DC servomotor
- ÜberLight LED light
- Heavy-duty K-legs and table
- Instruction/parts manual included
- Tool kit, drawer and thread stand included
- Individually tested and sewn-off before shipping

| MAXIMUM SEWING SPEED  | 2,000 RPM                |
|-----------------------|--------------------------|
| STITCH LENGTH         | 0 - 5 mm                 |
| STITCH WIDTH          | 9 mm                     |
| NEEDLE BAR STROKE     | 31.8 mm                  |
| PRESSURE FOOT LIFT    | By hand 6 mm             |
|                       | By knee 9 mm             |
| NEEDLE SYSTEM #       | 135 x 5                  |
| WORK SPACE            | 8.25" - 20.95 cm         |
| BED SIZE              | 15.75" - 40 cm           |
| ноок түре             | Rotary - auto lubricated |
| LUBRICATION           | Manual                   |
| STITCH DIAL REGULATOR | Yes                      |
| REVERSE LEVER         | Yes                      |
| COUNTRY OF ORIGIN     | China                    |
| WARRANTY              | Limited 1 year           |